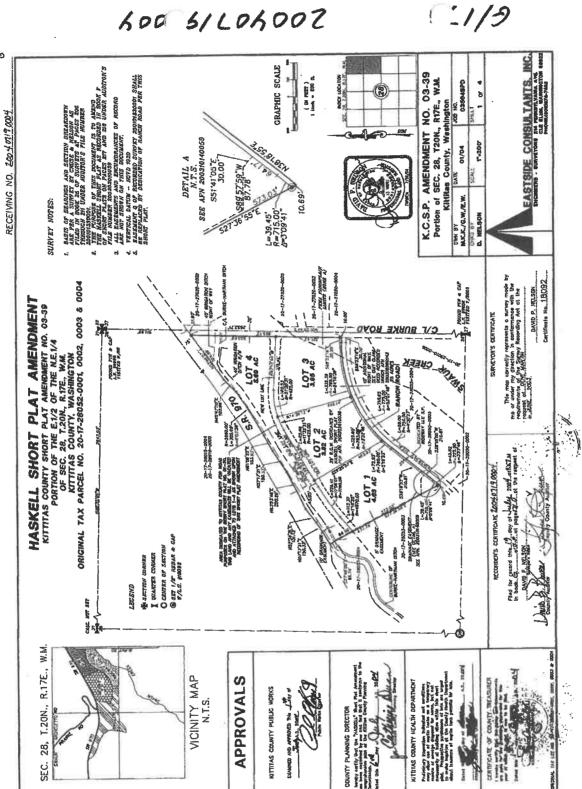

Parcel 1:

Lot 3, of HASKELL SHORT PLAT AMENDMENT, Kittitas County Short Plat No. 03-39, as recorded July 19, 2004, in Book G of Short Plats, pages 171 through 174, under Auditor's File No. 200407190004, records of Kittitas County, State of Washington; being a portion of the East Half of the Northeast Quarter of Section 28, Township 20 North, Range 17 East, W.M., in the County of Kittitas, State of Washington.

Parcel 2:

Lots 1, 2 and 4 of HASKELL SHORT PLAT AMENDMENT, Kittitas County Short Plat No. 03-39, as recorded July 19, 2004, in Book G of Short Plats, pages 171 through 174, under Auditor's File No. 200407190004, records of Kittitas County, State of Washington; being a portion of the East Half of the Northeast Quarter of Section 28, Township 20 North, Range 17 East, W.M., in the County of Kittitas, State of Washington.

- Agreement and the terms and conditions contained therein Between: Kenneth J. Hartman and Ruthie J. Hartman, husband and wife, Donald A. Hartman and Ruth Dahlgren Hartman, husband and wife And: The State of Washington Recorded: September 14, 1977 Instrument No.: 416393
- 18. At the request of the insured, we have agreed to eliminate any reference in the policy to issue as to the pendency of Yakima County Superior Court Cause No. 77-2-01484-5 on the agreed-upon understanding that there are no provisions in said policy which afford, or are intended to afford, insurance that there is a present or continuing right to use surface waters of the Yakima River Drainage Basin. The sole purpose of said paragraph appearing in our Guarantee was to advise the insured that such an action is pending of record and that judgment adjudicating such surface waters are being sought in accordance with the statutes of the State.
- Water System Agreement, including the terms and provisions thereof, Between: Ridgway, LLC and public Recorded: December 9, 2002 Instrument No.: 200212090026
- 20. An easement including the terms and provisions thereof for the purpose shown below and rights incidental thereto as set forth in instrument: Granted To: Mountain Creek Homeowner's Association Purpose: Retention pond and drainage Recorded: October 14, 2003 Instrument No.: 200310140059
- 21. Any rights, interests, or claims which may exist or arise by reason of the following matters(s) disclosed by Haskell Short Plat Amendment, Recorded: July 19, 2004
  Book: G of Short Plats Page: 171 through 174
  Instrument No.: 200407190004
  Matters shown:

  a) Dedication contained thereon;
  b) Notes contained thereon;
  c) 40 foot Irrigation ditch right-of-way;
  d) Burke-Hartman ditch;
  e) FEMA floodplain limits (Zone A)
  - f) 10 foot drainage easement