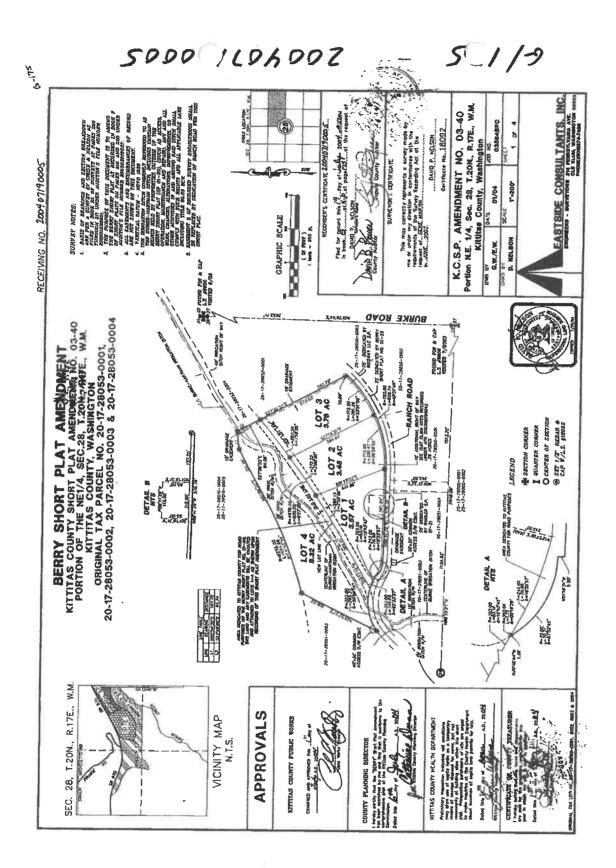

Parcel 3:

Lots 3 and 4 of BERRY SHORT PLAT AMENDMENT, Kittitas County Short Plat No. SP# 03-40, as recorded July 19, 2004, in Book G of Short Plats, pages 175 through 178, under Auditor's File No. 200407190005, records of Kittitas County, State of Washington; being a portion of the Northeast Quarter of Section 28, Township 20 North, Range 17 East, W.M., in the County of Kittitas, State of Washington.

22. Any rights, interests, or claims which may exist or arise by reason of the following matters(s) disclosed by Berry Short Plat Amendment,

Recorded: July 19, 2004

Book: G of Short Plats Pages: 175 through 178 Instrument No.: 200407190005

Matters shown:

a) Survey notes contained thereon;

b) General notes contained thereon;

c) Dedication contained thereon;

d) Note: The existing utilities as shown are only approximate and are based on the best available information. It shall be the contractor's responsibility to verify the size, type, location and depth of all existing utilities prior to starting construction and inform the design engineer of any discrepancies;

e) Note: Area dedicated to Kittitas County for road purposes on the Berry Short Plat No. 01-20. This land and any easements will be vacated and attached to Lots 1 through 4 as shown upon recording of this short plat amendment;

f) Centerline of Burke-Hartman irrigation ditch;

g) 10' irrigation ditch right-of-way;

h) 30' irrigation ditch right-of-way;

i) 10' drainage easement

- j) 40' x 30' common access driveway easement
- 23. Covenants, conditions and restrictions, but omitting any covenant or restriction based on race, color, religion, sex, sexual orientation, disability, handicap, familial status, marital status, ancestry, national origin or source of income, as set forth in applicable state or federal laws, except to the extent that said covenant or restriction is permitted by applicable law. Recorded: September 30, 2005 Instrument No.: 200509300063